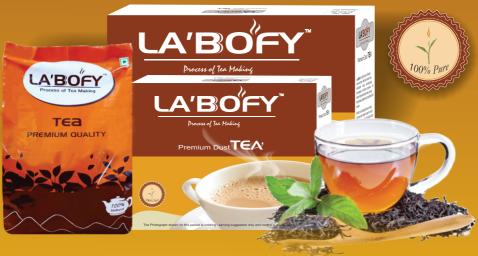

Tea Quality and Packaging Labofy Tea is known for its rich brown color and unique feature of being an iron-free tea. The tea undergoes a thorough process where iron particles are removed over six stages, with no additives, colorings, or preservatives.

## **Packaging**

10gm sachet | 20gm sachet 100gm pocket | 250gm pocket 500gm pocket | 1000gm pocket

SSME aims to provide the best tasting tea at competitive and affordable prices.

#### Blending Process Labofy Tea is a blend of:

Darjeeling leaves, Assam leaves & South Indian leaves

This combination results in a tea with an unmatched taste and aroma. exported to Singapore, Dubai, and other countries.